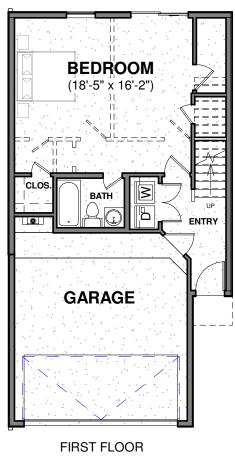

## **EASTERN AVENUE LOFTS**

LAS VEGAS, NEVADA

(OPT. BEDROOM/OFFICE)

SECOND FLOOR (OPT. POWDER ROOM)

## **LESTER**

-PLAN IS SUBJECT TO CHANGE WITHOUT NOTICE. -WINDOWS IN SIDE ELEVATION ONLY APPLY WHERE FIREWALLS ARE NOT REQUIRED -SQUARE FOOTAGE OF LIVING AREA (APPROX.)

## NOTE:

-PLAN IS SUBJECT TO CHANGE WITHOUT NOTICE.
-WINDOWS IN SIDE ELEVATION ONLY APPLY WHERE FIREWALLS ARE NOT REQUIRED
-SQUARE FOOTAGE OF LIVING AREA (APPROX.)

LIVING AREA FIRST FLOOR LIVING: SECOND FLOOR LIVING: THIRD FLOOR LIVING: TOTAL LIVING:

534 SF 909 SF 579 SF **2,022 SF**