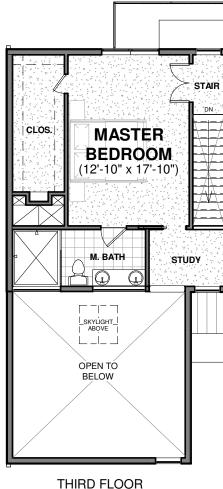

## **LESTER**

-PLAN IS SUBJECT TO CHANGE WITHOUT NOTICE. -WINDOWS IN SIDE ELEVATION ONLY APPLY WHERE FIREWALLS ARE NOT REQUIRED -SQUARE FOOTAGE OF LIVING AREA (APPROX.)

## NOTE:

-PLAN IS SUBJECT TO CHANGE WITHOUT NOTICE.
-WINDOWS IN SIDE ELEVATION ONLY APPLY WHERE FIREWALLS ARE NOT REQUIRED
-SQUARE FOOTAGE OF LIVING AREA (APPROX.)

LIVING AREA FIRST FLOOR LIVING: SECOND FLOOR LIVING: THIRD FLOOR LIVING: TOTAL LIVING:

534 SF 909 SF 579 SF **2,022 SF**