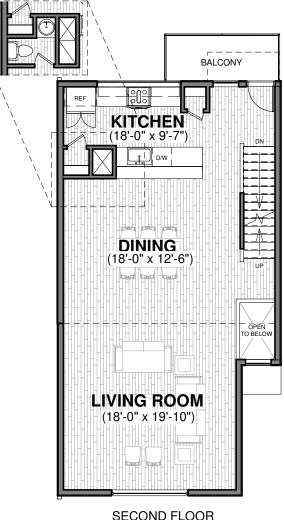

## **EASTERN AVENUE LOFTS**

LAS VEGAS, NEVADA

(OPT. BEDROOM/OFFICE)

SECOND FLOOR (OPT. POWDER ROOM)

## **LESTER**

-PLAN IS SUBJECT TO CHANGE WITHOUT NOTICE. -WINDOWS IN SIDE ELEVATION ONLY APPLY WHERE FIREWALLS ARE NOT REQUIRED -SQUARE FOOTAGE OF LIVING AREA (APPROX.)

## NOTE:

-PLAN IS SUBJECT TO CHANGE WITHOUT NOTICE.
-WINDOWS IN SIDE ELEVATION ONLY APPLY WHERE FIREWALLS ARE NOT REQUIRED
-SQUARE FOOTAGE OF LIVING AREA (APPROX.)

LIVING AREA FIRST FLOOR LIVING: SECOND FLOOR LIVING: THIRD FLOOR LIVING: TOTAL LIVING:

534 SF 909 SF 579 SF **2,022 SF**